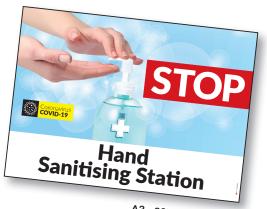

## A3 POSTERS / SIGNS

A3 Posters Printed on 300gsm Board and Gloss Laminated. Posters can also be supplied as a sign mounted on Corriboard, Foamex or Skibond.

A3 - 297mm x 420mm