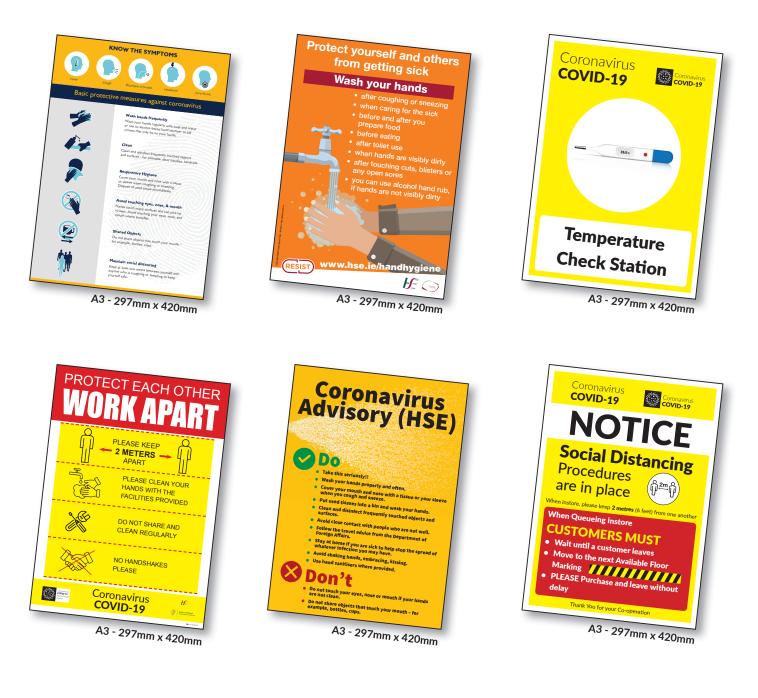

## A3 POSTERS / SIGNS

A3 Posters Printed on 300gsm Board and Gloss Laminated. Posters can also be supplied as a sign mounted on Corriboard, Foamex or Skibond.

A3 - 297mm x 420mm