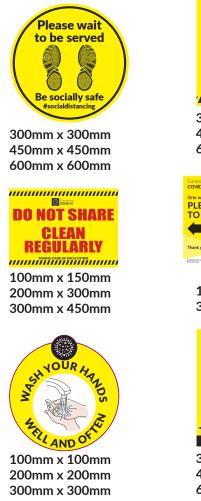

## KEEP SAFE DISTANCE TAKING CARE OF EACH OTHER

300mm x 150mm 600mm x 300mm

300mm x 300mm 450mm x 450mm 600mm x 600mm

300mm x 300mm 450mm x 450mm 600mm x 600mm

ONE WAY ONLY

1ft x 2in

If the label you require is not shown above, we can amend an existing, or create from new, any bespoke label to your requirement.