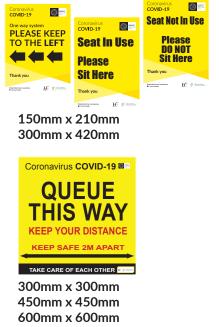

## FLOOR VINYL LABELS & SIGNS

All labels are printed on NON SLIP FLOOR VINYL. Labels can also be supplied as signs mounted on Corriboard, Foamex or Skibond.

300mm x 300mm 450mm x 450mm 600mm x 600mm

## KEEP SAFE DISTANCE TAKING CARE OF EACH OTHER

300mm x 150mm 600mm x 300mm

300mm x 300mm 450mm x 450mm 600mm x 600mm

300mm x 300mm 450mm x 450mm 600mm x 600mm

ONE WAY ONLY

1ft x 2in

If the label you require is not shown above, we can amend an existing, or create from new, any bespoke label to your requirement.

6ft x 1ft