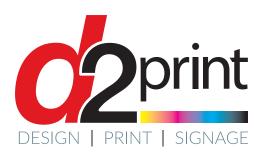

## FLOOR VINYL LABELS & SIGNS

All labels are printed on NON SLIP FLOOR VINYL. Labels can also be supplied as signs mounted on Corriboard, Foamex or Skibond.

300mm x 300mm 450mm x 450mm 600mm x 600mm

## KEEP SAFE DISTANCE TAKING CARE OF EACH OTHER

300mm x 150mm 600mm x 300mm

300mm x 300mm 450mm x 450mm 600mm x 600mm

300mm x 300mm 450mm x 450mm 600mm x 600mm

ONE WAY ONLY

1ft x 2in

If the label you require is not shown above, we can amend an existing, or create from new, any bespoke label to your requirement.