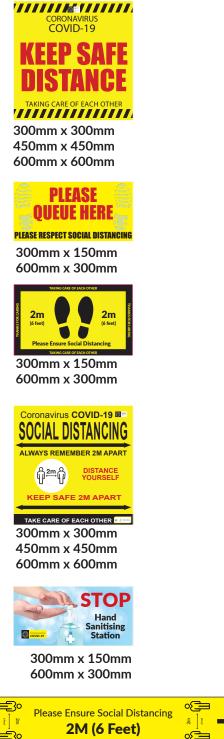

## KEEP SAFE DISTANCE TAKING CARE OF EACH OTHER

300mm x 150mm 600mm x 300mm

300mm x 300mm 450mm x 450mm 600mm x 600mm

300mm x 300mm 450mm x 450mm 600mm x 600mm

ONE WAY ONLY

1ft x 2in

If the label you require is not shown above, we can amend an existing, or create from new, any bespoke label to your requirement.