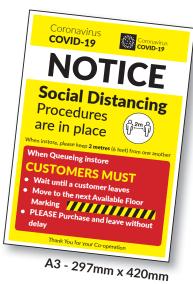

300mm x 150mm 600mm x 300mm



300mm x 300mm 450mm x 450mm 600mm x 600mm



300mm x 300mm 450mm x 450mm 600mm x 600mm



300mm x 150mm 600mm x 300mm



300mm x 150mm 600mm x 300mm



100mm x 150mm 200mm x 300mm 300mm x 450mm



300mm x 300mm 450mm x 450mm 600mm x 600mm



100mm x 100mm 200mm x 200mm 300mm x 300mm



300mm x 150mm 600mm x 300mm

300mm x 300mm 450mm x 450mm 600mm x 600mm

If the label you require is not shown above, we can amend an existing, or create from new, any bespoke label to your requirement.

## **A3 POSTERS / SIGNS**

A3 Posters Printed on 300gsm Board and Gloss Laminated. Posters can also be supplied as a sign mounted on Corriboard, Foamex or Skibond.



A3 - 297mm x 420mm



A3 - 297mm x 420mm



A3 - 297mm x 420mm



A3 - 297mm x 420mm



A3 - 297mm x 420mm