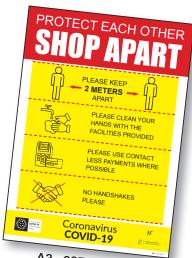

## **A3 POSTERS / SIGNS**

A3 Posters Printed on 300gsm Board and Gloss Laminated. Posters can also be supplied as a sign mounted on Corriboard, Foamex or Skibond.

A3 - 297mm x 420mm

A3 - 297mm x 420mm

A3 - 297mm x 420mm