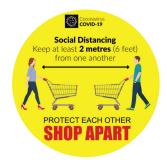

## **FLOOR VINYL LABELS & SIGNS**

All labels are printed on NON SLIP FLOOR VINYL. Labels can also be supplied as signs mounted on Corriboard, Foamex or Skibond.

300mm x 300mm 450mm x 450mm 600mm x 600mm

300mm x 300mm 450mm x 450mm 600mm x 600mm

300mm x 300mm 450mm x 450mm 600mm x 600mm

300mm x 150mm 600mm x 300mm

300mm x 300mm 450mm x 450mm 600mm x 600mm

300mm x 300mm 450mm x 450mm 600mm x 600mm

300mm x 150mm 600mm x 300mm