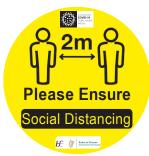

## **FLOOR VINYL LABELS & SIGNS**

All labels are printed on NON SLIP FLOOR VINYL. Labels can also be supplied as signs mounted on Corriboard, Foamex or Skibond.

300mm x 300mm 450mm x 450mm 600mm x 600mm

300mm x 300mm 450mm x 450mm 600mm x 600mm

300mm x 300mm 450mm x 450mm 600mm x 600mm

300mm x 150mm 600mm x 300mm

300mm x 300mm 450mm x 450mm 600mm x 600mm

300mm x 300mm 450mm x 450mm 600mm x 600mm

300mm x 150mm 600mm x 300mm