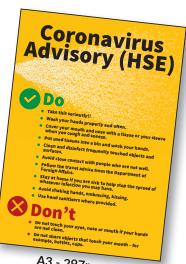

## **A3 POSTERS / SIGNS**

A3 Posters Printed on 300gsm Board and Gloss Laminated. Posters can also be supplied as a sign mounted on Corriboard, Foamex or Skibond.

A3 - 297mm x 420mm

A3 - 297mm x 420mm

A3 - 297mm x 420mm