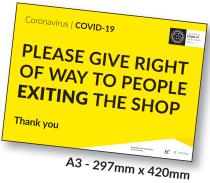

300mm x 150mm 600mm x 300mm



300mm x 300mm 450mm x 450mm 600mm x 600mm



300mm x 300mm 450mm x 450mm 600mm x 600mm



300mm x 150mm 600mm x 300mm



300mm x 150mm 600mm x 300mm



100mm x 150mm 200mm x 300mm 300mm x 450mm



300mm x 300mm 450mm x 450mm 600mm x 600mm



100mm x 100mm 200mm x 200mm 300mm x 300mm



300mm x 150mm 600mm x 300mm

300mm x 300mm 450mm x 450mm 600mm x 600mm

If the label you require is not shown above, we can amend an existing, or create from new, any bespoke label to your requirement.

## **A3 POSTERS / SIGNS**

A3 Posters Printed on 300gsm Board and Gloss Laminated. Posters can also be supplied as a sign mounted on Corriboard, Foamex or Skibond.



A3 - 297mm x 420mm



A3 - 297mm x 420mm



A3 - 297mm x 420mm



A3 - 297mm x 420mm



A3 - 297mm x 420mm