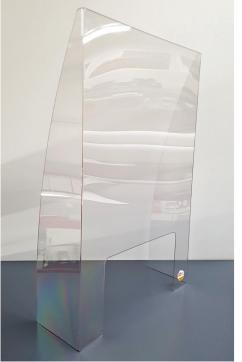

We supply the self standing Sneeze Guard which can be attached with screws or double sided tape to any surface. We also supply the hanging Sneeze Guards which are made to measure.

A3 Posters Printed on 300gsm Board and Gloss Laminated. Posters can also be supplied as a sign mounted on Corriboard, Foamex or Skibond.