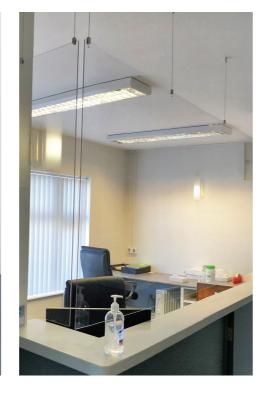

We supply the self standing Sneeze Guard which can be attached with screws or double sided tape to any surface. We also supply the hanging Sneeze Guards which are made to measure.

A3 Posters Printed on 300gsm Board and Gloss Laminated. Posters can also be supplied as a sign mounted on Corriboard, Foamex or Skibond.