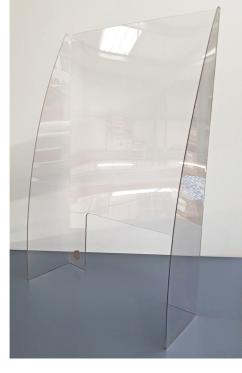

We supply the self standing Sneeze Guard which can be attached with screws or double sided tape to any surface. We also supply the hanging Sneeze Guards which are made to measure.

A3 Posters Printed on 300gsm Board and Gloss Laminated. Posters can also be supplied as a sign mounted on Corriboard, Foamex or Skibond.