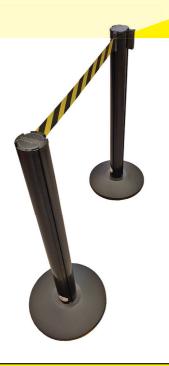

## **BELT BARRIER**

Each stand is heavyweight durable metal.

Tape colours are black and yellow or plain black.