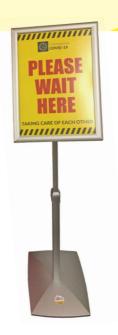

We supply the self standing Sneeze Guard which can be attached with screws or double sided tape to any surface. We also supply the hanging Sneeze Guards which are made to measure.













A3 Posters Printed on 300gsm Board and Gloss Laminated. Posters can also be supplied as a sign mounted on Corriboard, Foamex or Skibond.























## **BELT BARRIER**

Each stand is heavyweight durable metal.

Tape colours are black and yellow or plain black.



## **POSTER STAND**

**Aluminium Poster** Stand comes in two sizes, A4 or A3.



## All labels are printed on NON SLIP FLOOR VINYL.

Labels can also be supplied as signs mounted on Corriboard, Foamex or Skibond.



300mm x 150mm 600mm x 300mm



300mm x 300mm 450mm x 450mm 600mm x 600mm



300mm x 150mm 600mm x 300mm



460mm x 610mm



300mm x 150mm 600mm x 300mm



300mm x 300mm 450mm x 450mm 600mm x 600mm



300mm x 300mm 450mm x 450mm 600mm x 600mm



300mm x 300mm 450mm x 450mm 600mm x 600mm



300mm x 300mm 450mm x 450mm 600mm x 600mm



300mm x 300mm 450mm x 450mm 600mm x 600mm

## All labels are printed on NON SLIP FLOOR VINYL.

Labels can also be supplied as signs mounted on Corriboard, Foamex or Skibond.



300mm x 300mm 450mm x 450mm 600mm x 600mm



100mm x 100mm 200mm x 200mm 300mm x 300mm



300mm x 300mm 450mm x 450mm 600mm x 600mm



300mm x 150mm 600