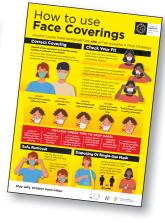

#### **A3 POSTERS & SIGNS**

A3 Posters Printed on 300gsm Board and Gloss Laminated. Posters can also be supplied as a sign mounted on Corriboard, Foamex or Skibond.

Coronavirus
COVID-19

Know the signs

COVID-19