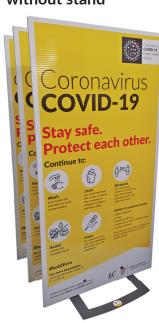

### **SANITISER DISPENSER**

**Automatic Dispenser on** a 5ft stand



#### **POSTER STAND**



**Aluminium Poster** Available in two sizes, A4 and A3.

#### **BELT BARRIER**



# DESIGN | PRINT | SIGNAGE



#### **A3 POSTERS & SIGNS**

A3 Posters Printed on 300gsm Board and Gloss Laminated. Posters can also be supplied as a sign mounted on Corriboard, Foamex or Skibond.



Coronavirus
COVID-19

Know the signs



COVID-19

COVID-19





# **COVID-19 SIGNS**

Skibond, Foamex or Corriboard with or without stand



# **TAPE**

50mm Tape 33 mtrs Per Roll



**PLASTIC ID CARDS** 

# **PERSONALISED LABELS**

Sharing school items is no longer possible. We print Hard Wearing, Waterproof, Diswasher safe labels to apply to Lunch Boxes, Drinks Bottles, school books, copy books, pens, pencils, geometry sets, etc so the items cannot be shared and so help avoid cross contamination between pupils.















# All labels are printed on NON SLIP FLOOR VINYL.

Labels can also be supplied as signs mounted on Corriboard, Foamex or Skibond.



300mm x 150mm



600mm x 300mm



380mm x 380mm Circle available in label only



600mm x 600mm



PLEASE RESPECT SOCIAL DISTANCING

600mm x 300mm

\_\_\_\_\_ **Authorised Personnel Only** 300mm x 300mm

600mm x 600mm *,,,,,,,,,,,,,,,,,,,,,,,,,,,,,* 

Coronavirus COVID-19