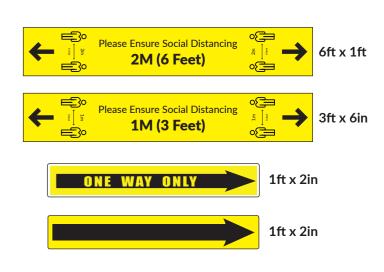

# All labels are printed on NON SLIP FLOOR VINYL.

Labels can also be supplied as signs mounted on Corriboard, Foamex or Skibond.

300mm x 150mm

600mm x 300mm

380mm x 380mm Circle available in label only

600mm x 600mm