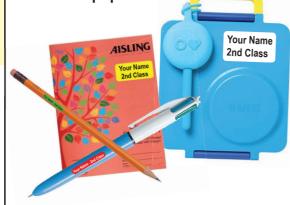

# **PERSONALISED LABELS**

Sharing school items is no longer possible. We print Hard Wearing, Waterproof, Diswasher safe labels to apply to Lunch Boxes, Drinks Bottles, school books, copy books, pens, pencils, geometry sets, etc so the items cannot be shared and so help avoid cross contamination between pupils.