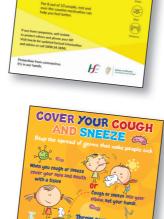

#### **A3 POSTERS & SIGNS**

A3 Posters Printed on 300gsm Board and Gloss Laminated. Posters can also be supplied as a sign mounted on Corriboard, Foamex or Skibond.

Coronavirus
COVID-19

Know the signs

COVID-19