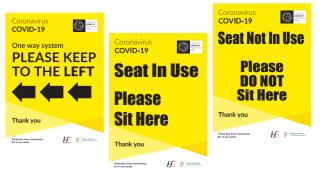

#### **A3 POSTERS & SIGNS**

A3 Posters Printed on 300gsm Board and Gloss Laminated. Posters can also be supplied as a sign mounted on Corriboard, Foamex or Skibond.

Coronavirus
COVID-19

Know the signs

COVID-19

# **COVID-19 SIGNS**

Skibond, Foamex or Corriboard with or without stand