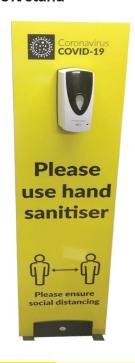

### **SANITISER DISPENSER**

**Automatic Dispenser on** a 5ft stand



#### **POSTER STAND**



**Aluminium Poster** Available in two sizes, A4 and A3.

#### **BELT BARRIER**



# DESIGN | PRINT | SIGNAGE



#### **A3 POSTERS & SIGNS**

A3 Posters Printed on 300gsm Board and Gloss Laminated. Posters can also be supplied as a sign mounted on Corriboard, Foamex or Skibond.



Coronavirus
COVID-19

Know the signs



COVID-19

COVID-19





# **COVID-19 SIGNS**

Skibond, Foamex or Corriboard with or without stand



# **TAPE**

50mm Tape 33 mtrs Per Roll



**PLASTIC ID CARDS** 

# **PERSONALISED LABELS**

Sharing school items is no longer possible. We print Hard Wearing, Waterproof, Diswasher safe labels to apply to Lunch Boxes, Drinks Bottles, school books, copy books, pens, pencils, geometry sets, etc so the items cannot be shared and so help avoid cross con